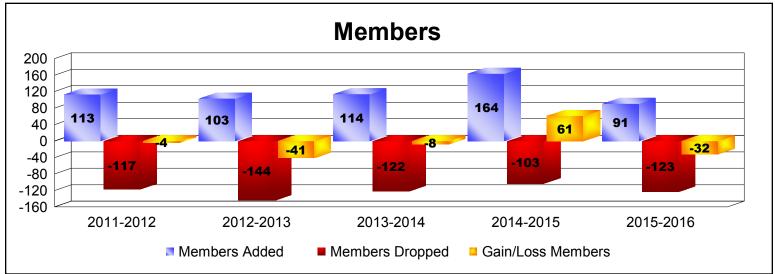

District N 4 As of June 2016 Cumulative

| Year      | New<br>Clubs | Dropped<br>Clubs | Gain/<br>Loss<br>Clubs | New<br>Members | Charter<br>Members | Reinstate<br>Members | Transfer<br>Members | Total<br>Member<br>Added | Total<br>Members<br>Dropped | Gain/<br>Loss<br>Members |
|-----------|--------------|------------------|------------------------|----------------|--------------------|----------------------|---------------------|--------------------------|-----------------------------|--------------------------|
| 2011-2012 | 1            | -1               | 0                      | 78             | 26                 | 5                    | 4                   | 113                      | -117                        | -4                       |
| 2012-2013 | 0            | 0                | 0                      | 99             | 0                  | 2                    | 2                   | 103                      | -144                        | -41                      |
| 2013-2014 | 0            | 0                | 0                      | 92             | 0                  | 14                   | 8                   | 114                      | -122                        | -8                       |
| 2014-2015 | 1            | 0                | 1                      | 111            | 33                 | 14                   | 6                   | 164                      | -103                        | 61                       |
| 2015-2016 | 0            | -1               | -1                     | 81             | 5                  | 1                    | 4                   | 91                       | -123                        | -32                      |
| Average   | 0            | 0                | 0                      | 92             | 13                 | 7                    | 5                   | 117                      | -122                        | -5                       |