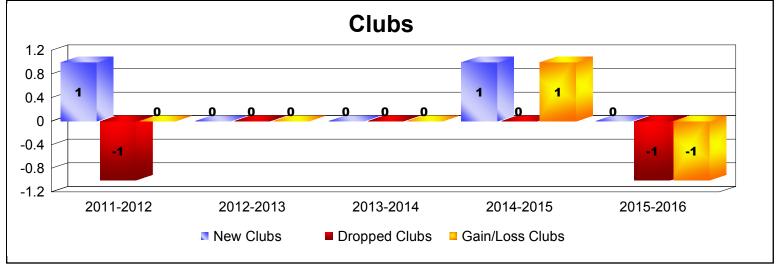

District N 4 As of June 2016 Cumulative

| Year      | New<br>Clubs | Dropped<br>Clubs | Gain/<br>Loss<br>Clubs | New<br>Members | Charter<br>Members | Reinstate<br>Members | Transfer<br>Members | Total<br>Member<br>Added | Total<br>Members<br>Dropped | Gain/<br>Loss<br>Members |
|-----------|--------------|------------------|------------------------|----------------|--------------------|----------------------|---------------------|--------------------------|-----------------------------|--------------------------|
| 2011-2012 | 1            | -1               | 0                      | 78             | 26                 | 5                    | 4                   | 113                      | -117                        | -4                       |
| 2012-2013 | 0            | 0                | 0                      | 99             | 0                  | 2                    | 2                   | 103                      | -144                        | -41                      |
| 2013-2014 | 0            | 0                | 0                      | 92             | 0                  | 14                   | 8                   | 114                      | -122                        | -8                       |
| 2014-2015 | 1            | 0                | 1                      | 111            | 33                 | 14                   | 6                   | 164                      | -103                        | 61                       |
| 2015-2016 | 0            | -1               | -1                     | 81             | 5                  | 1                    | 4                   | 91                       | -123                        | -32                      |
| Average   | 0            | 0                | 0                      | 92             | 13                 | 7                    | 5                   | 117                      | -122                        | -5                       |